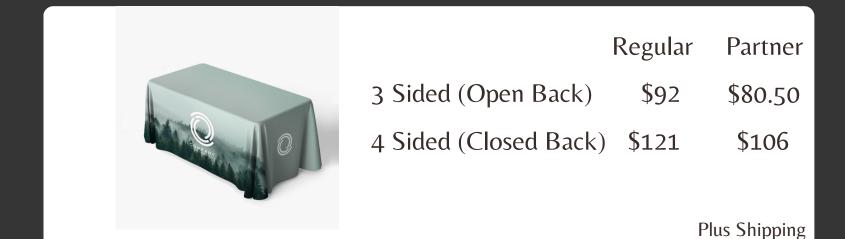

#### 6 ft Table Covers

#### 8 ft Table Covers

Regular Partner

3 Sided (Open Back) \$136.34 \$119.33

4 Sided (Closed Back) \$182.60 \$159.78

Plus Shipping

| Stretch Table Covers       |                           |                                            |
|----------------------------|---------------------------|--------------------------------------------|
| 6ft Stretch<br>8ft Stretch | Regular<br>\$206<br>\$248 | Partner<br>\$181<br>\$217<br>Plus Shipping |