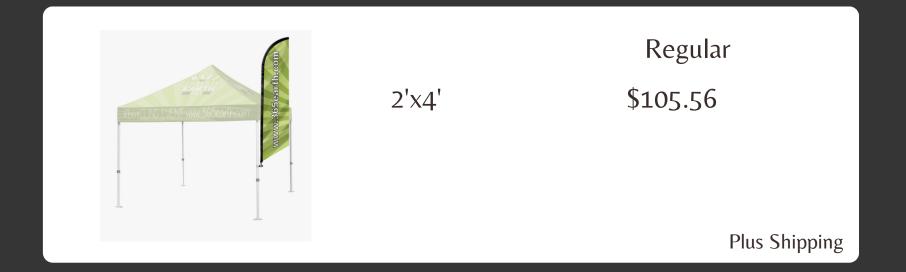

|                         | Plus Shipping           |
| 1302                      | z Vinyl Banners - 2 side | ed                      |                         |
|                           |                          | Regular                 | Partner                 |
| THE BIG SI                | 2'x4'                    | \$90                    | \$72                    |
| STARTS                    | 4'x8'                    | \$140                   | \$115                   |
|                           |                          |                         |                         |
| 0                         |                          | l                       | Plus Shipping           |

### TENTS - 10'X10'

#### Event Tents : Frame and Canopy



#### Tent Flag Kit



# FLAGS

|             | Feather Angled Flag                                          |                                           |                                                           |
|-------------|--------------------------------------------------------------|-------------------------------------------|-----------------------------------------------------------|
| Best Seller | Small 9 ft<br>Medium 10.5 ft<br>Large 14 ft<br>X-Large 18 ft | Regular<br>\$96<br>\$96<br>\$102<br>\$128 | Partner<br>\$84<br>\$84<br>\$90<br>\$112<br>Plus Shipping |
|             | Feather Convex Flag                                          |                                           |                                                           |
|             |