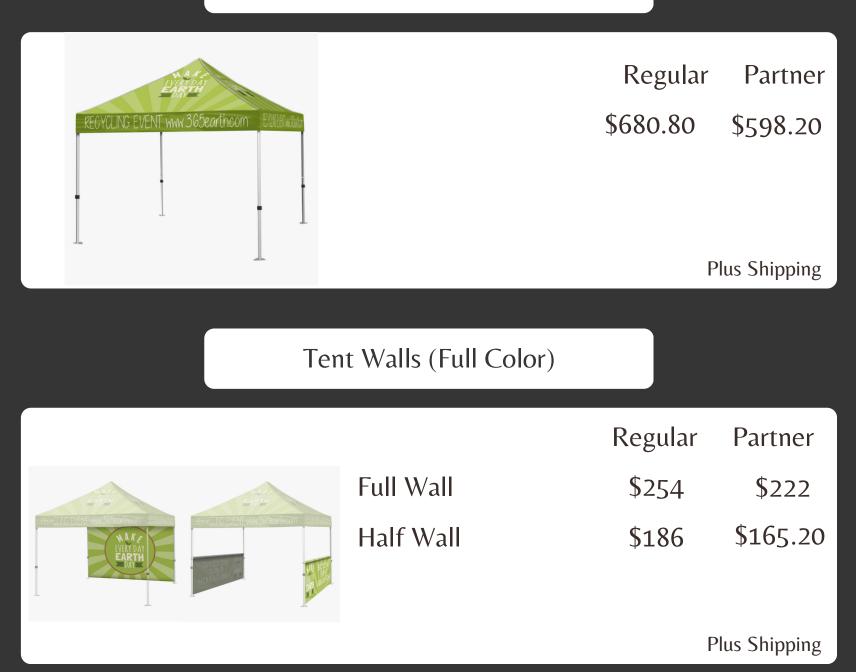

|                          |                         | Plus Shipping           |
| 1302                      | z Vinyl Banners - 2 side | ed                      |                         |
|                           |                          | Regular                 | Partner                 |
| THE BIG SI                | 2'x4'                    | \$90                    | \$72                    |
| STARTS                    | 4'x8'                    | \$140                   | \$115                   |
|                           |                          |                         |                         |
| 0                         |                          | l                       | Plus Shipping           |

### TENTS - 10'X10'

#### Event Tents : Frame and Canopy



#### Tent Flag Kit



# FLAGS

|             | Feather Angled Flag                                          |                                           |                                                           |
|-------------|--------------------------------------------------------------|-------------------------------------------|-----------------------------------------------------------|
| Best Seller | Small 9 ft<br>Medium 10.5 ft<br>Large 14 ft<br>X-Large 18 ft | Regular<br>\$96<br>\$96<br>\$102<br>\$128 | Partner<br>\$84<br>\$84<br>\$90<br>\$112<br>Plus Shipping |
|             | Feather Convex Flag                                          |                                           |                                                           |
|             |